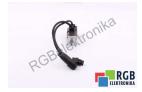

## SPECIFICATIONS

| MANUFACTURER | MITSUBISHI ELECTRIC       |
|--------------|---------------------------|
| MODEL        | HC MFS13                  |
| CATEGORY     | AC and DC motors          |
| DIMENSIONS   | 8.0 cm x 8.0 cm x 15.0 cm |
| WEIGHT       | 0.6 kg                    |
| OTHER NAMES  | HCMFS13   HC MFS13        |